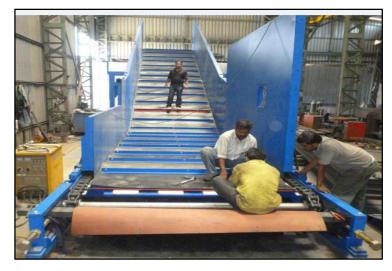

Office: 27,000 Sq. ft. MANPOWER:150+30



- Engg. & Production Office
- Weld Shop
- Painting Facility

- Sand Blasting facility
- Assembly Facility
- Testing Facility
- 150 + 30 Manpower



#### **ADCL Facilities**

ADCL owns its facilities which are located in St-Bruno, Quebec. These are dedicated to producing our own designs.



- 45,000 sq. ft. MV facility
  - Engineering & Production offices
  - Weld shop
  - Machine shop
  - Painting facilities
  - Assembly facilities
  - Testing facility
- 35,000 sq. ft. Sagard facility
  - Service & Sales offices
  - Assembly facilities
  - Testing facility



#### Presence in India

#### FAFECO



Vadodara Workshop

#### **FAFECO**



Headquarters, Mumbai





Pune Workshop





# Our Worksop at Pune





**ADF-Assembly** 

ADF-Fabrication















### Billet Offcut Carrying Apron Conveyor

#### Complete FAT at ADF

3D-Design





## **HEAVY MTRL HANDLING SYSTEM**





# Floor based handling automation various applications

#### Mezzanine Floor



Up enders /drop lifts





#### FORGED WHEEL HANDLING SYSTEM







# FORGED AXLE HANDLING SYSTEM







### Heavy matrl Handling System









### Flor automation, Handling System











# - Heavy unit Handling System



















### Various handling automation systems











#### STRUCTURAL PLATFORMS FOR VARIOUS APPLICATIONS





#### STRUCTURAL PLATFORMS FOR VARIOUS APPLICATIONS





### **PULL BAR CONVEYOR SYSTEM**





### **PUSHER CONVEYOR FOR HEAVY LOAD**





### **SOLID BAR HANDLIG SYSTEM**





# CREDENTIAL PHTOGRAPHS

Melt Furnace Charging (CHTA)



####