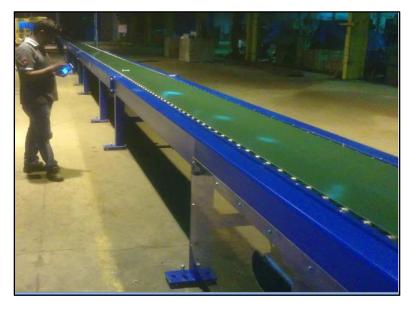

ffice: 27,000 Sq. ft. MANPOWER:150+30



- Engg. & Production Office
- Weld Shop
- Painting Facility

- Sand Blasting facility
- Assembly Facility
- Testing Facility
- 150 + 30 Manpower



#### **ADCL Facilities**

ADCL owns its facilities which are located in St-Bruno, Quebec. These are dedicated to producing our own designs.



- 45,000 sq. ft. MV facility
  - Engineering & Production offices
  - Weld shop
  - Machine shop
  - Painting facilities
  - Assembly facilities
  - Testing facility
- 35,000 sq. ft. Sagard facility
  - Service & Sales offices
  - Assembly facilities
  - Testing facility



#### Presence in India

#### FAFECO



Vadodara Workshop

#### **FAFECO**



Headquarters, Mumbai





Pune Workshop





# Our Worksop at Pune





**ADF-Assembly** 

ADF-Fabrication















### Billet Offcut Carrying Apron Conveyor

#### Complete FAT at ADF

3D-Design





## **HEAVY MTRL HANDLING SYSTEM**





# Floor based handling automation various applications

#### Mezzanine Floor



Up enders /drop lifts





#### FORGED WHEEL HANDLING SYSTEM







# FORGED AXLE HANDLING SYSTEM







### Heavy matrl Handling System









### Flor automation, Handling System











# - Heavy unit Handling System



















### Various handling automation systems











#### STRUCTURAL PLATFORMS FOR VARIOUS APPLICATIONS





#### STRUCTURAL PLATFORMS FOR VARIOUS APPLICATIONS





### **PULL BAR CONVEYOR SYSTEM**





### **PUSHER CONVEYOR FOR HEAVY LOAD**





### **SOLID BAR HANDLIG SYSTEM**





# CREDENTIAL PHTOGRAPHS

Melt Furnace Charging (CHTA)



#### **