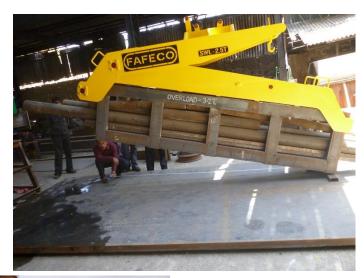

#### **Stud Changer Crane**

Automatic Programmable
Transducer Positioning Platforms

Rotating Beam Anti-sway Magnet Crane

#### Various type of Lifting Tackles for heavy loads