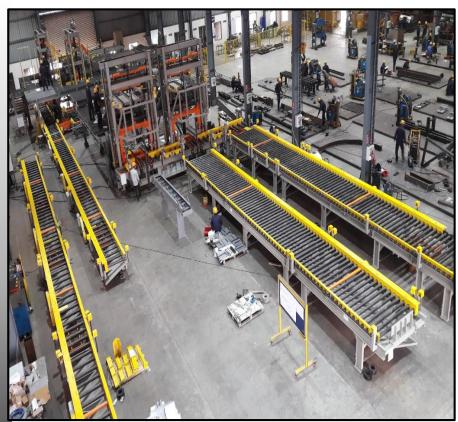

# Our Worksop at Pune

AREA: 85,000 Sq. ft. Office: 27,000 Sq. ft. MANPOWER:150+30

- Engg. & Production Office
- Weld Shop
- Painting Facility

- Sand Blasting facility
- Assembly Facility
- Testing Facility
- 150 + 30 Manpower

# Our Worksop at Pune

**ADF-Assembly** 

ADF-Fabrication