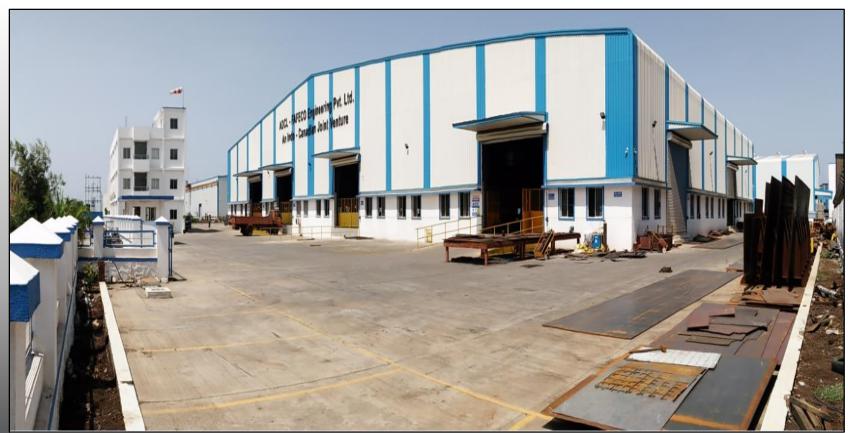

# Our Worksop at Pune

AREA: 85,000 Sq. ft. Office: 27,000 Sq. ft. MANPOWER:150+30

- Engg. & Production Office
- Weld Shop
- Painting Facility

- Sand Blasting facility
- Assembly Facility
- Testing Facility
- 150 + 30 Manpower

# Our Worksop at Pune

**ADF-Assembly** 

ADF-Fabrication