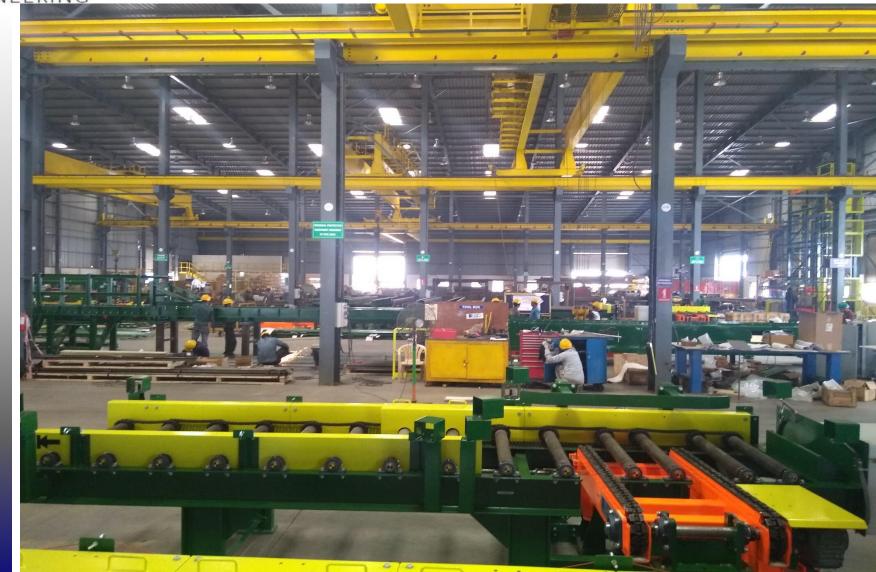

y
- Assembly Facility
- Testing Facility
- 150 + 30 Manpower



#### **ADCL Facilities**

ADCL owns its facilities which are located in St-Bruno, Quebec. These are dedicated to producing our own designs.



- 45,000 sq. ft. MV facility
  - Engineering & Production offices
  - Weld shop
  - Machine shop
  - Painting facilities
  - Assembly facilities
  - Testing facility
- 35,000 sq. ft. Sagard facility
  - Service & Sales offices
  - Assembly facilities
  - Testing facility



#### Presence in India

#### FAFECO



Vadodara Workshop

#### **FAFECO**



Headquarters, Mumbai





Pune Workshop





# Our Worksop at Pune





**ADF-Assembly** 

ADF-Fabrication















### Billet Offcut Carrying Apron Conveyor

#### Complete FAT at ADF

3D-Design





## **HEAVY MTRL HANDLING SYSTEM**





# Floor based handling automation various applications

#### Mezzanine Floor



Up enders /drop lifts





#### FORGED WHEEL HANDLING SYSTEM







# FORGED AXLE HANDLING SYSTEM







### Heavy matrl Handling System









### Flor automation, Handling System











# - Heavy unit Handling System



















### Various handling automation systems











#### STRUCTURAL PLATFORMS FOR VARIOUS APPLICATIONS





#### STRUCTURAL PLATFORMS FOR VARIOUS APPLICATIONS





### **PULL BAR CONVEYOR SYSTEM**





### **PUSHER CONVEYOR FOR HEAVY LOAD**





### **SOLID BAR HANDLIG SYSTEM**





# CREDENTIAL PHTOGRAPHS

Melt Furnace Charging (CHTA)



#### **Stud Changer Crane**



Automatic Programmable
Transducer Positioning Platforms



Rotating Beam Anti-sway Magnet Crane