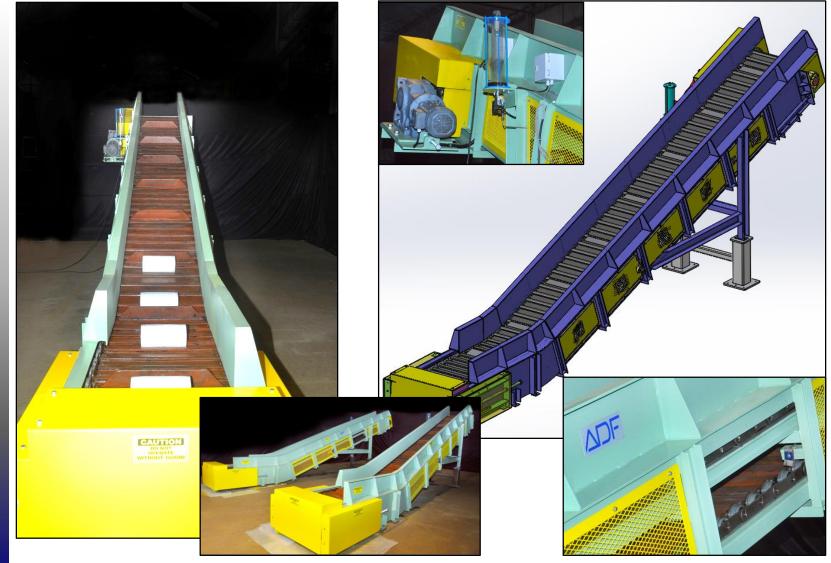

nting Facility

- Sand Blasting facility
- Assembly Facility
- Testing Facility
- 150 + 30 Manpower



#### **ADCL Facilities**

ADCL owns its facilities which are located in St-Bruno, Quebec. These are dedicated to producing our own designs.



- 45,000 sq. ft. MV facility
  - Engineering & Production offices
  - Weld shop
  - Machine shop
  - Painting facilities
  - Assembly facilities
  - Testing facility
- 35,000 sq. ft. Sagard facility
  - Service & Sales offices
  - Assembly facilities
  - Testing facility



#### Presence in India

#### FAFECO



Vadodara Workshop

#### **FAFECO**



Headquarters, Mumbai





Pune Workshop





# Our Worksop at Pune





**ADF-Assembly** 

ADF-Fabrication















### Billet Offcut Carrying Apron Conveyor

#### Complete FAT at ADF

3D-Design





## **HEAVY MTRL HANDLING SYSTEM**





# Floor based handling automation various applications

#### Mezzanine Floor



Up enders /drop lifts





#### FORGED WHEEL HANDLING SYSTEM







# FORGED AXLE HANDLING SYSTEM







### Heavy matrl Handling System









### Flor automation, Handling System











# - Heavy unit Handling System



















### Various handling automation systems











#### STRUCTURAL PLATFORMS FOR VARIOUS APPLICATIONS





#### STRUCTURAL PLATFORMS FOR VARIOUS APPLICATIONS





### **PULL BAR CONVEYOR SYSTEM**





### **PUSHER CONVEYOR FOR HEAVY LOAD**





### **SOLID BAR HANDLIG SYSTEM**





# CREDENTIAL PHTOGRAPHS

Melt Furnace Charging (CHTA)



#### **Stud Changer Crane**



Automatic Programmable
Transducer Positioning Platforms



Rot