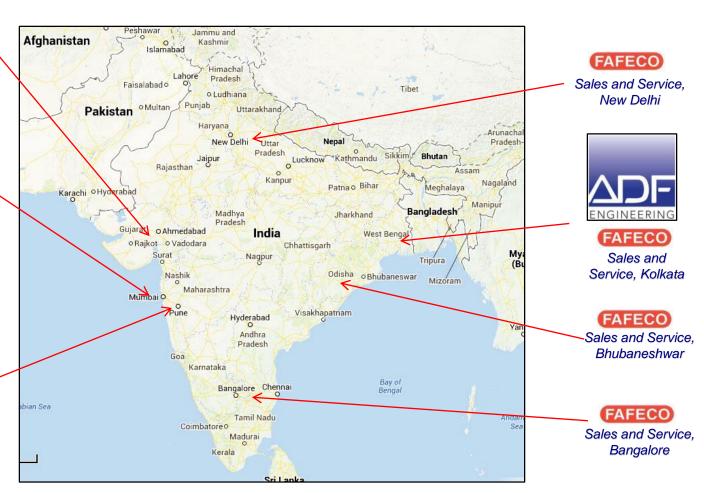

#### Presence in India

#### FAFECO

Vadodara Workshop

#### **FAFECO**

Headquarters, Mumbai

Pune Workshop