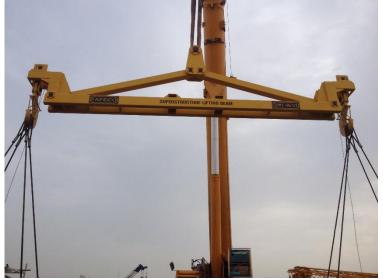

#### **Stud Changer Crane**

Automatic Programmable
Transducer Positioning Platforms

Rotating Beam Anti-sway Magnet Crane

#### Various type of Lifting Tackles for heavy loads