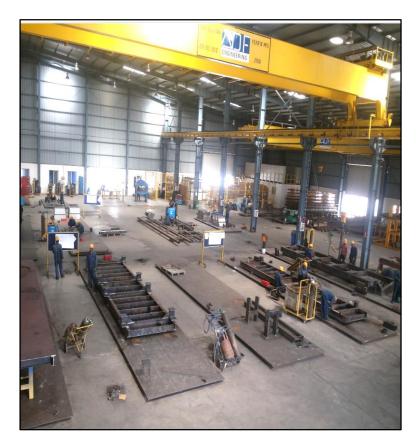

# Our Worksop at Pune

AREA: 85,000 Sq. ft. Office: 27,000 Sq. ft. MANPOWER:150+30

- Engg. & Production Office
- Weld Shop
- Painting Facility

- Sand Blasting facility
- Assembly Facility
- Testing Facility
- 150 + 30 Manpower

# Our Worksop at Pune

**ADF-Assembly** 

ADF-Fabrication